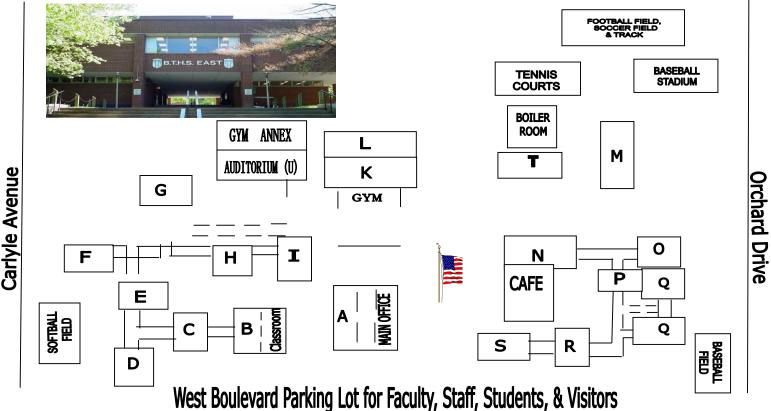

# **Belleville Township High School East**

## **Building A**

Administrative Office Principal's Office <u>1<sup>st</sup> floor</u> Assistant Principals Attendance Office Nurse Copy Room School Resource Officer <u>2<sup>nd</sup> floor</u> Classrooms & Offices-Math

## **Building B**

Classrooms Counseling Center Counselors Social Worker Registrar's Office

## Building C (Node)

Faculty Offices-English Lockers Rest Rooms

Building D Classrooms-English & World Languages

## Building E (Node)

Classrooms Faculty Offices-World Languages Lockers Rest Rooms

Building F Classrooms-Social Science & World Lang.

## **Building G**

Faculty Offices-Science Classrooms & Labs: Biological Science

## Building H (Node)

Faculty Offices-Social Studies Lockers Rest Rooms

## **Building I**

Classrooms & Labs: Music & Family Consumer Science

## Building J, K, L

Gymnasium Complex Physical Education & AD Office Classrooms Lockers **Gym Annex** 

Drivers Ed. Office

## Building M

Auto Shop & Welding

## **Building N**

<u>1<sup>st</sup> floor</u> Bookstore Industrial Technology Lab <u>2<sup>nd</sup> floor</u> Library

## **Cafeteria Building**

Cafeteria Restrooms

#### **Building O**

Faculty Offices-Individualized Ed. Classrooms & Labs: Business Education Driver Education Individualized Education Industrial Technology

## Building P (Node)

Classroom-Individualized Ed. Rest Rooms

## Building Q

Faculty Offices Classrooms & Labs: Art Business Education Math Physical Science

## Building R (Node)

Class Office-Special Education Special Education Office Rest Rooms

#### **Building S**

Classrooms-English & Business Ed. Debate & Journalism Lab Health

## Building T

Alternative Day School Program

## Building U

Performing Arts Center Classroom Theater Office